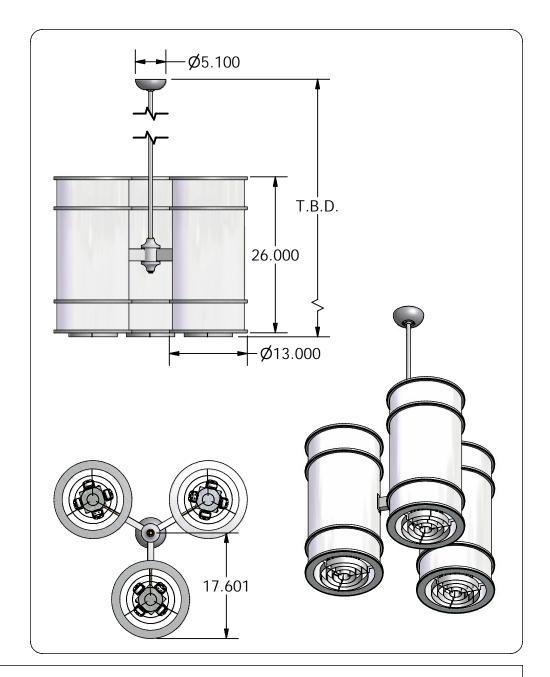

2601 Ohio Avenue · Saint Louis, Missouri 63118 \ 800-325-9532 · 314-773-1340 · Fax 314-773-5741 \ www.McFaddenLighting.com

**QUOTE #:** Q1451

**FIXTURE:** 

MP0606-03-3526-FTL-0001

LAMPING:

(12) FT40W/2G11 UNV (4) INSIDE EACH CYLINDER

**DIFFUSER:** 

**ACRYLIC SMOOTH WHITE** 

DIAMETER:

35'

O.A. HT: T.B.D.

BODY HT:

**EXTENSION:** 

FINISH:

PAINTED STANDARD COLOR

MATERIAL: ALUMINUM

**DESIGNED BY: R.V.SHTEYN** 

**DRAWN BY:** R.V.SHTEYN

**OPTIONS:** 

QUESTIONS? sales@mcfaddenlighting.com

**NOTES:** FOR DAMP LOCATION ISTALLATION GUY WIREAS (BY OTHERS) ARE RECOMMENDED TO PREVENT WIND DAMAGE