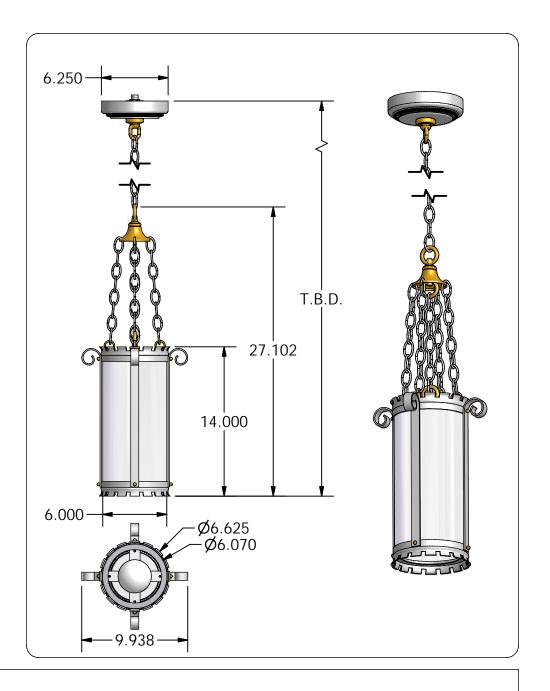

2601 Ohio Avenue · Saint Louis, Missouri 63118 \ 800-325-9532 · 314-773-1340 · Fax 314-773-5741 \ www.McFaddenLighting.com

QUOTE #: Q1294

FIXTURE: MP0906-02-0614-INM-0001

LAMPING: (1) PS30 300W MED. BASE. 120V

DIFFUSER: ACRYLIC SMOOTH WHITE

DIAMETER: 6"

. .

**O.A. HT:** T.B.D.

**BODY HT:** 14"

EXTENSION:

FINISH: PAINTED STANDARD COLOR

MATERIAL: ALUMINUM

DESIGNED BY: R.V.SHTEYN

DRAWN BY: R.V.SHTEYN

**OPTIONS:** 

QUESTIONS? sales@mcfaddenlighting.com