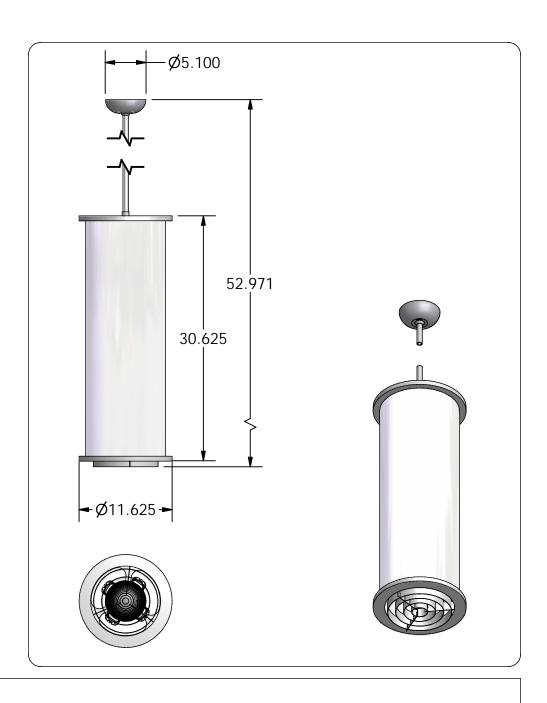

2601 Ohio Avenue · Saint Louis, Missouri 63118 \ 800-325-9532 · 314-773-1340 · Fax 314-773-5741 \ www.McFaddenLighting.com

| QUOTE #:<br>Q1548                                               |
|-----------------------------------------------------------------|
| <b>FIXTURE:</b> MP0906-03-1230-FTL-0001                         |
| <b>LAMPING:</b> (4) FT40W/2G11 120V (1) R40 300W MED. BASE DOWN |
| <b>DIFFUSER:</b> ACRYLIC SMOOTH WHITE                           |
| DIAMETER:<br>11 5/8"                                            |
| <b>O.A. HT:</b> T.B.D.                                          |
| BODY HT:<br>30 5/8"                                             |
| EXTENSION:                                                      |
| FINISH: PAINTED STANDARD COLOR                                  |
| MATERIAL:<br>ALUMINUM                                           |
| DESIGNED BY: Roman                                              |
| <b>DRAWN BY:</b><br>R.V.SHTEYN                                  |
| OPTIONS:                                                        |
|                                                                 |
|                                                                 |