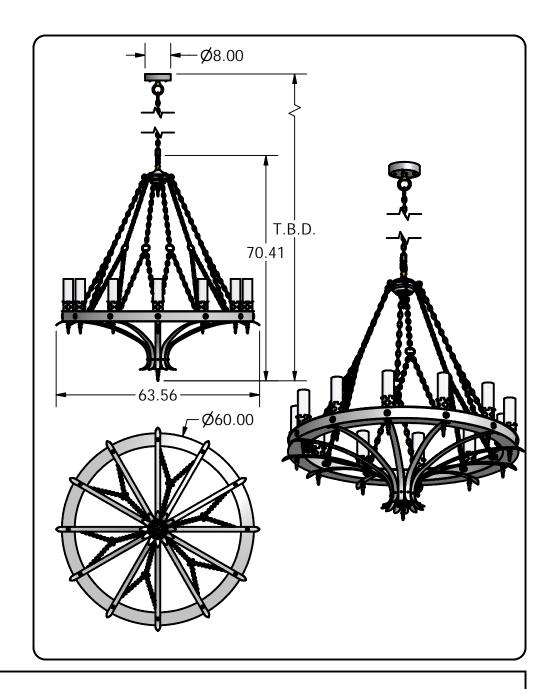

2601 Ohio Avenue · Saint Louis, Missouri 63118 \ 800-325-9532 · 314-773-1340 · Fax 314-773-5741 \ www.McFaddenLighting.com

**QUOTE #:** Q1248

FIXTURE:

MP1216-02-6270-FGU-0001

LAMPING:

(12) CFL23W/GU24 120V SELF BALLASTED

**DIFFUSER:** 

**GLASS FROSTED** 

**DIAMETER:** 63 1/2"

**O.A. HT:** T.B.D.

BODY HT:

**EXTENSION:** 

FINISH:

PAINTED STANDARD COLOR

MATERIAL: ALUMINUM

**DESIGNED BY: R.V.SHTEYN** 

**DRAWN BY:** R.V.SHTEYN

**OPTIONS:** 

QUESTIONS? sales@mcfaddenlighting.com

| N | 0 | T | F | S | • |
|---|---|---|---|---|---|
|   |   |   |   |   |   |

These drawings and the specification content are confidential and properietary information owned by McFadden Lighting Co., Inc. and shall not be replaced or copied or used for the manufacture or sale of apparatus or devices without the written consent of McFadden Lighting Co., Inc.