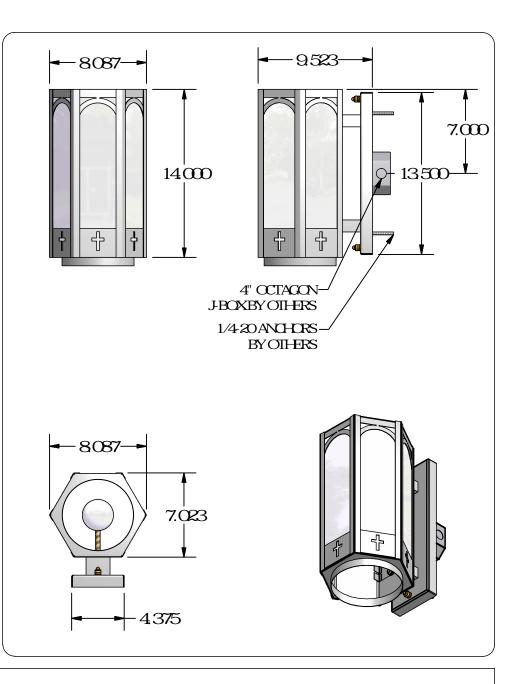

## QUOTE #:

FIXTURE: MP180905-08141NM-0001

LAMPING: (1) A19 100W MED. BASE 120V

DIFFUSER: ACRYLIC SMOOTH WHITE

DIAMETER:

8

O.A. HT:

BODY HT: 14"

EXTENSION: 9 1/2"

FINISH: PAINTED STANDARD COLOR

MATERIAL: 18 GA STEEL

DESIGNED BY: R.V.SHTEYN

DRAWN BY: R.V.SHIEYN

OPTIONS:

QUESTIONS? sales@mcfaddenlighting.com