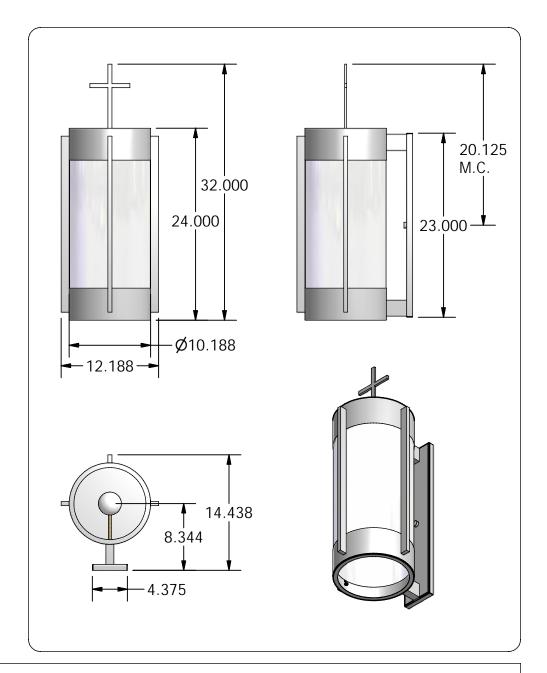

2601 Ohio Avenue · Saint Louis, Missouri 63118 \ 800-325-9532 · 314-773-1340 · Fax 314-773-5741 \ www.McFaddenLighting.com

**QUOTE #:** Q1636

**FIXTURE:** 

MP1906-05-1232-INM-0001

LAMPING:

(1) A23 200W MED. BASE 120V

**DIFFUSER:** 

**ACRYLIC SMOOTH WHITE** 

DIAMETER:

12'

O.A. HT:

32"

BODY HT: 24"

**EXTENSION:** 14 7/16"

FINISH:

PAINTED STANDARD COLOR

MATERIAL:

**ALUMINUM** 

**DESIGNED BY: R.V.SHTEYN** 

**DRAWN BY:** R.V.SHTEYN

**OPTIONS:** 

QUESTIONS? sales@mcfaddenlighting.com